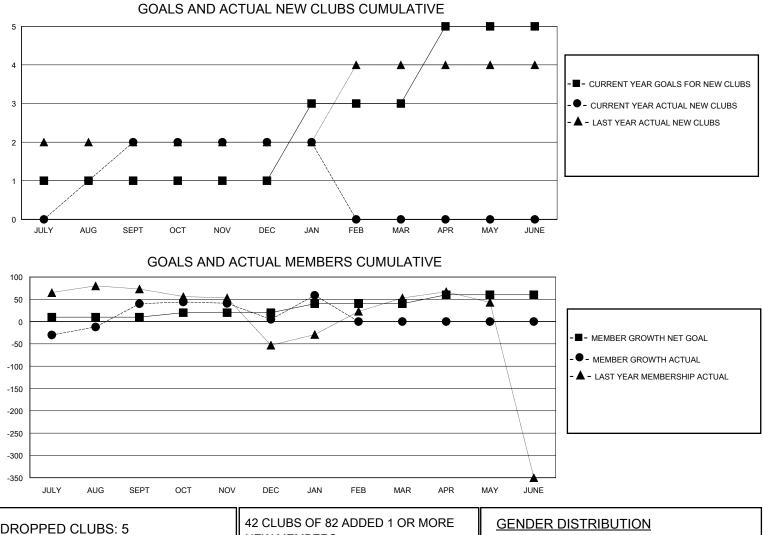

| DROPPED CLUBS: 5 |     | 42 CLUBS OF 82 ADDED 1 OR MORE<br>NEW MEMBERS | GENDER DISTRIBUTION       |                |     |
|------------------|-----|-----------------------------------------------|---------------------------|----------------|-----|
|                  |     |                                               | MALE                      | 1,879 (71.20%) |     |
|                  |     |                                               | FEMALE                    | 760 (28.80%)   |     |
| DROPPED MEMBERS  |     |                                               |                           |                |     |
| DECEASED         | 5   | CLICK HERE FOR CUMULATIVE                     | TOTAL FAMILY UNIT MEMBERS |                | 985 |
| CLUB CANCELLED   | 83  | MEMBERSHIP DATA                               |                           |                |     |
| OTHER            | 124 | FAMILY MEMBERS PAYING HALF                    |                           |                | 510 |
| TOTAL            | 212 |                                               |                           |                |     |